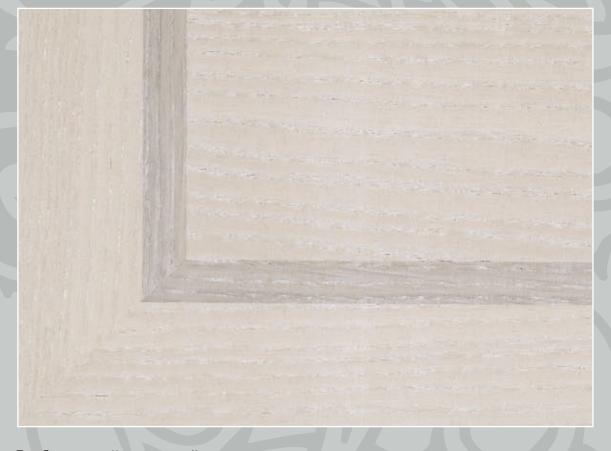

МАССИВ ДЕРЕВА Массив дерева с вырезными деталями.

To complete your bedroom you can select between a refined dresser with a front shaped jewellery drawer and an elegant vanity dresser with oval mirror and matching armchair.

Плотные, массивные, фронтальные ящики соединенные согласно типичной итальянской технике ,,хвост ласточки,, создают Вашей спальне более престижный вид.

Ribbon shaped inserts framed inside solid wood corniches together with thick, round shaped edges give elegance and solidity to bedroom FIRENZE.

Фигурная лента вставленная в рамки массива дерева вместе с плотными, круглыми краями придает элегантность и солидарность спальне FIRENZE.

LEATHER TAPIRO + 10% from pricelist

Головная спинка в коже Тапиро: +10% к цене прайса