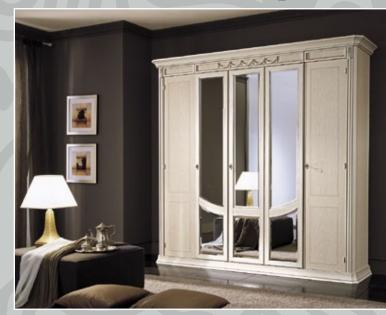

## Wardrobes - Шкафы

Five door wardrobe with mirrors

Three door wardrobe with mirror

Composition 6100

Composition 6300

Three door wardrobe without mirror

FIRENZE NIGHT APRIL 2012