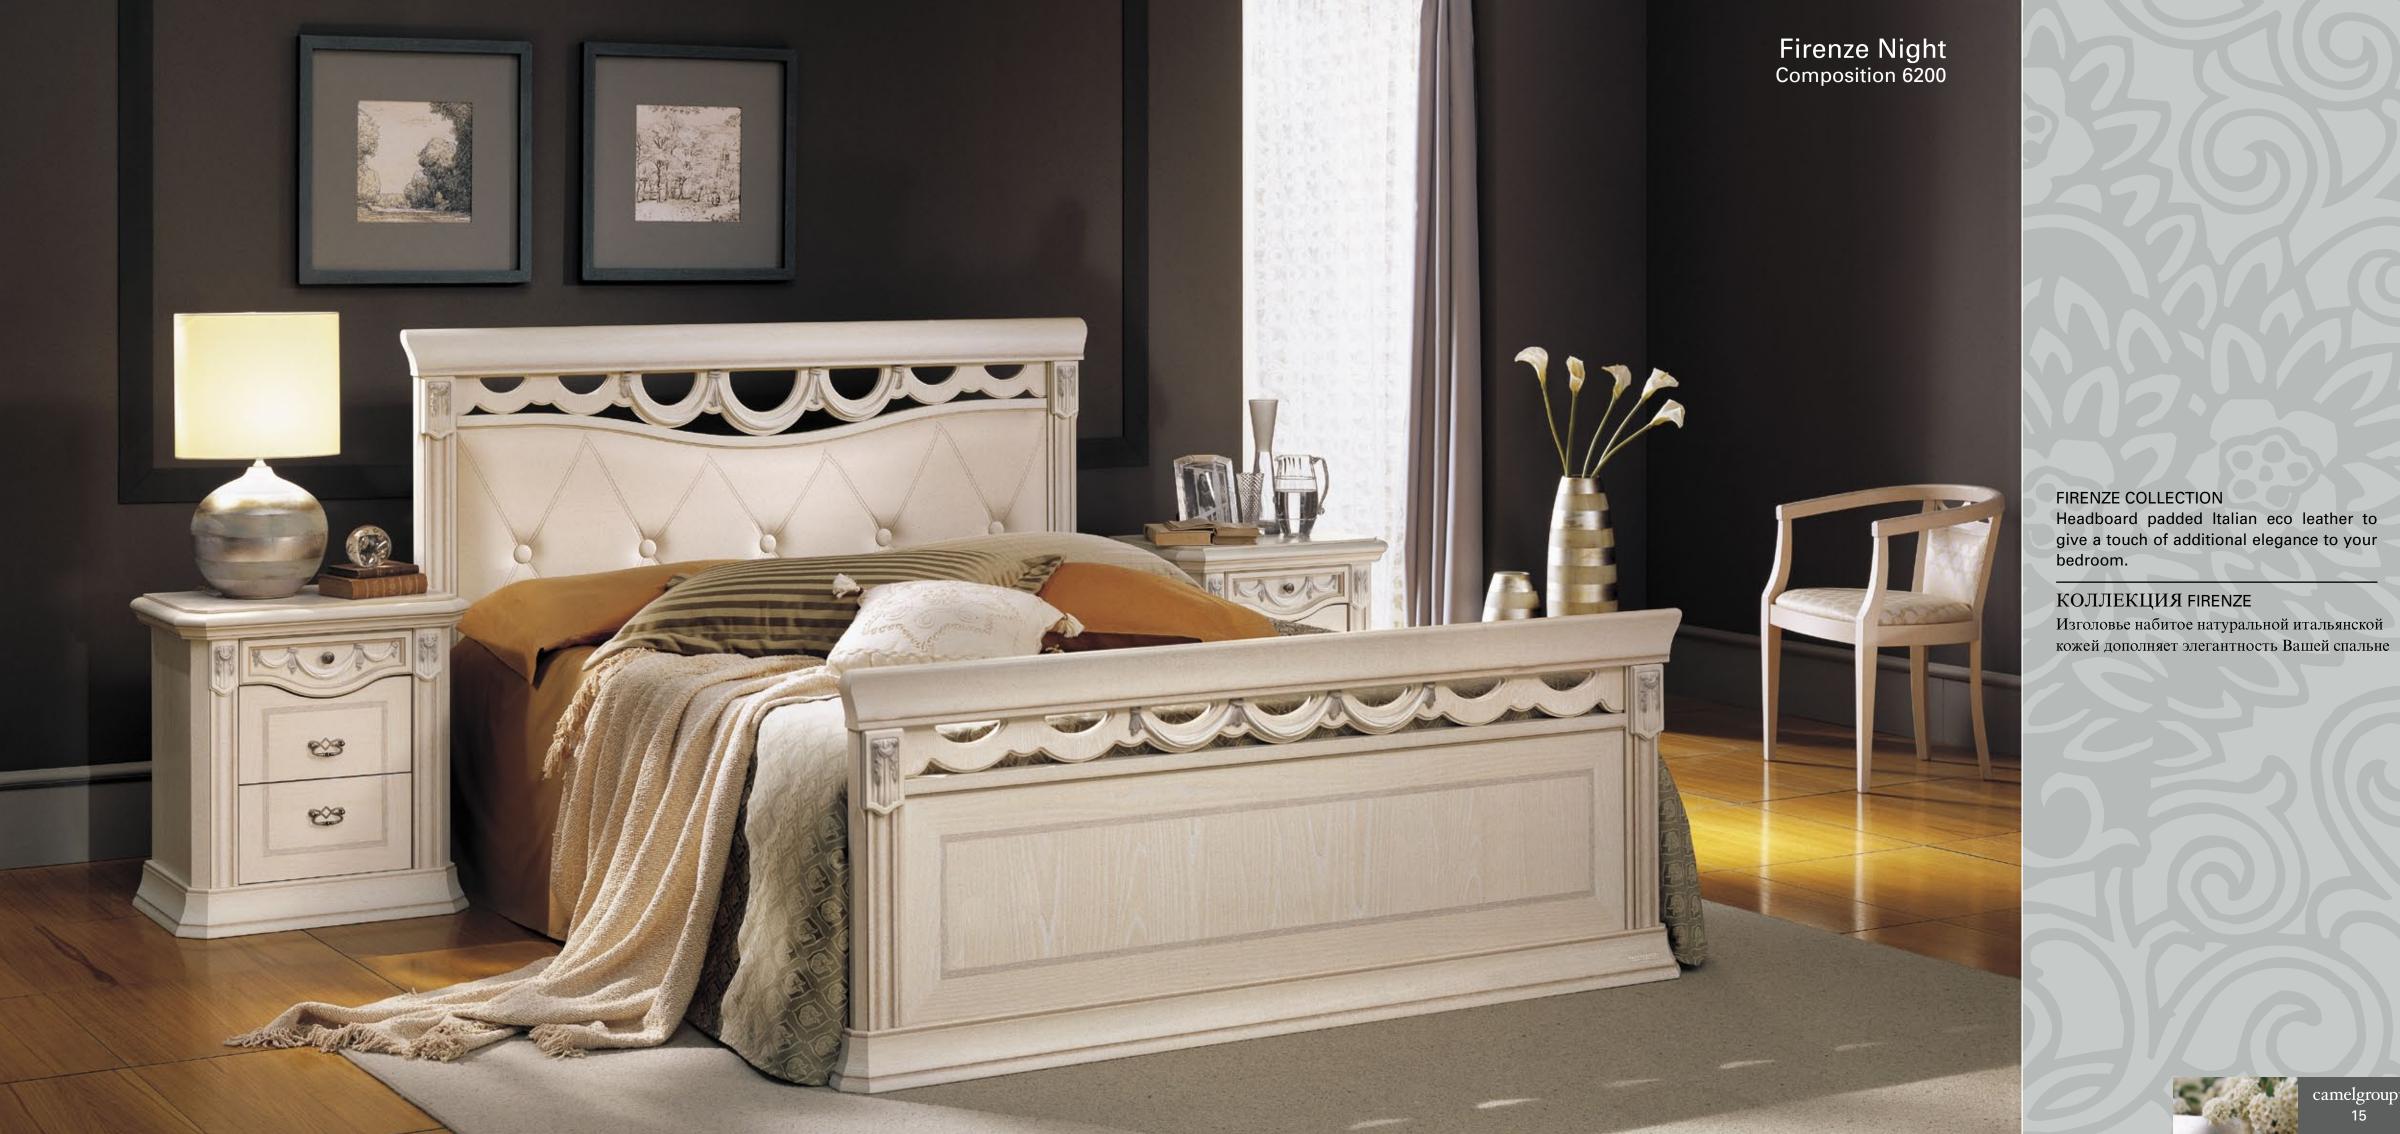

гоценностей и туалетным столиком с овальным зеркалом и согласованным креслом.





Elegant vanity dresser with oval mirror and matching armchair.

Элегантный туалетный столик с овальным зеркалом и согласованным креслом







Thick, solid drawer fronts joined according to the typically Italian 'dove tail' technique which makes your bedroom more precious.

Плотные, массивные, фронтальные ящики соединенные согласно типичной итальянской технике ,,хвост ласточки,, создают Вашей спальне более престижный вид.





Ribbon shaped inserts framed inside solid wood corniches together with thick, round shaped edges give elegance and solidity to bedroom FIRENZE.

Фигурная лента вставленная в рамки массива дерева вместе с плотными, круглыми краями придает элегантность и солидарность спальне FIRENZE.













LEATHER TAPIRO + 10% from pricelist

Головная спинка в коже Тапиро: +10% к цене прайса

#### LEATHER RING BED

Instead of the headboard and footboard solution you can choose a practical bed ring with curved rails and sturdy, solid wood legs. The original authentic Tapiro leather headboard creates an exciting two-tone effect.

### LEATHER RING BED

Вместо варианта изголовье и изножье Вы можете выбрать практичную кровать с каркасом с закругленными боковинами и с крепкими деревянными ножками. Оригинальная кожа Тапир создает эмоциональный двухтональный эффект



# FIRTUZE DAY





White ash with open pore and oak inlays.



Выбеленный ясень с "открытыми порами" и инкрустированным дубом

### Beds - Кровати



Composition 6000



Composition 6200

## Wardrobes - Шкафы



Five door ward