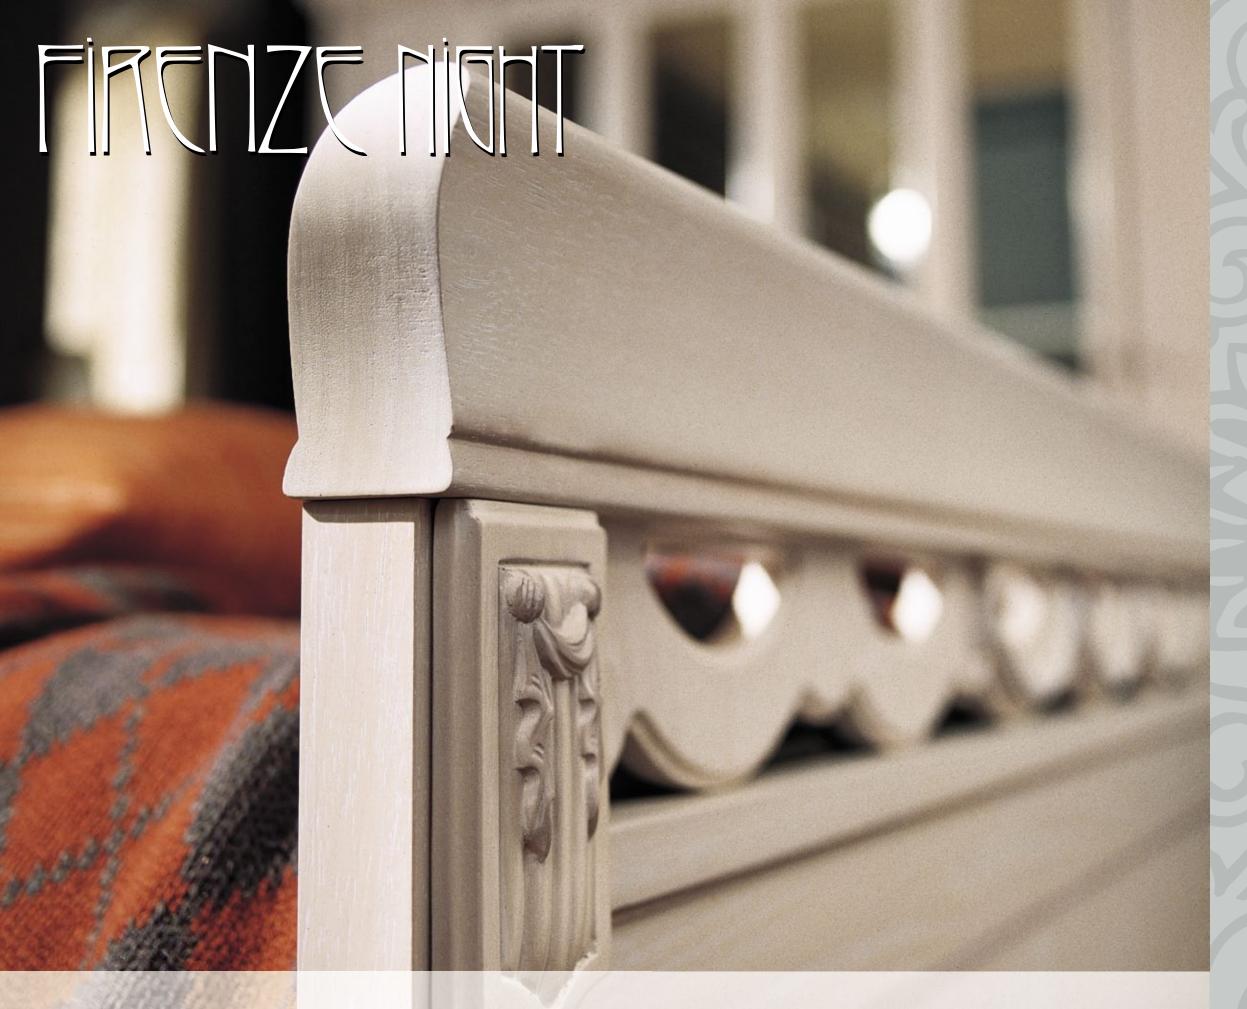

Плотные, массивные, фронтальные ящики соединенные согласно типичной итальянской технике ,,хвост ласточки,, создают Вашей спальне более престижный вид.

Ribbon shaped inserts framed inside solid wood corniches together with thick, round shaped edges give elegance and solidity to bedroom FIRENZE.

Фигурная лента вставленная в рамки массива дерева вместе с плотными, круглыми краями придает элегантность и солидарность спальне FIRENZE.

LEATHER TAPIRO + 10% from pricelist

Головная спинка в коже Тапиро: +10% к цене прайса