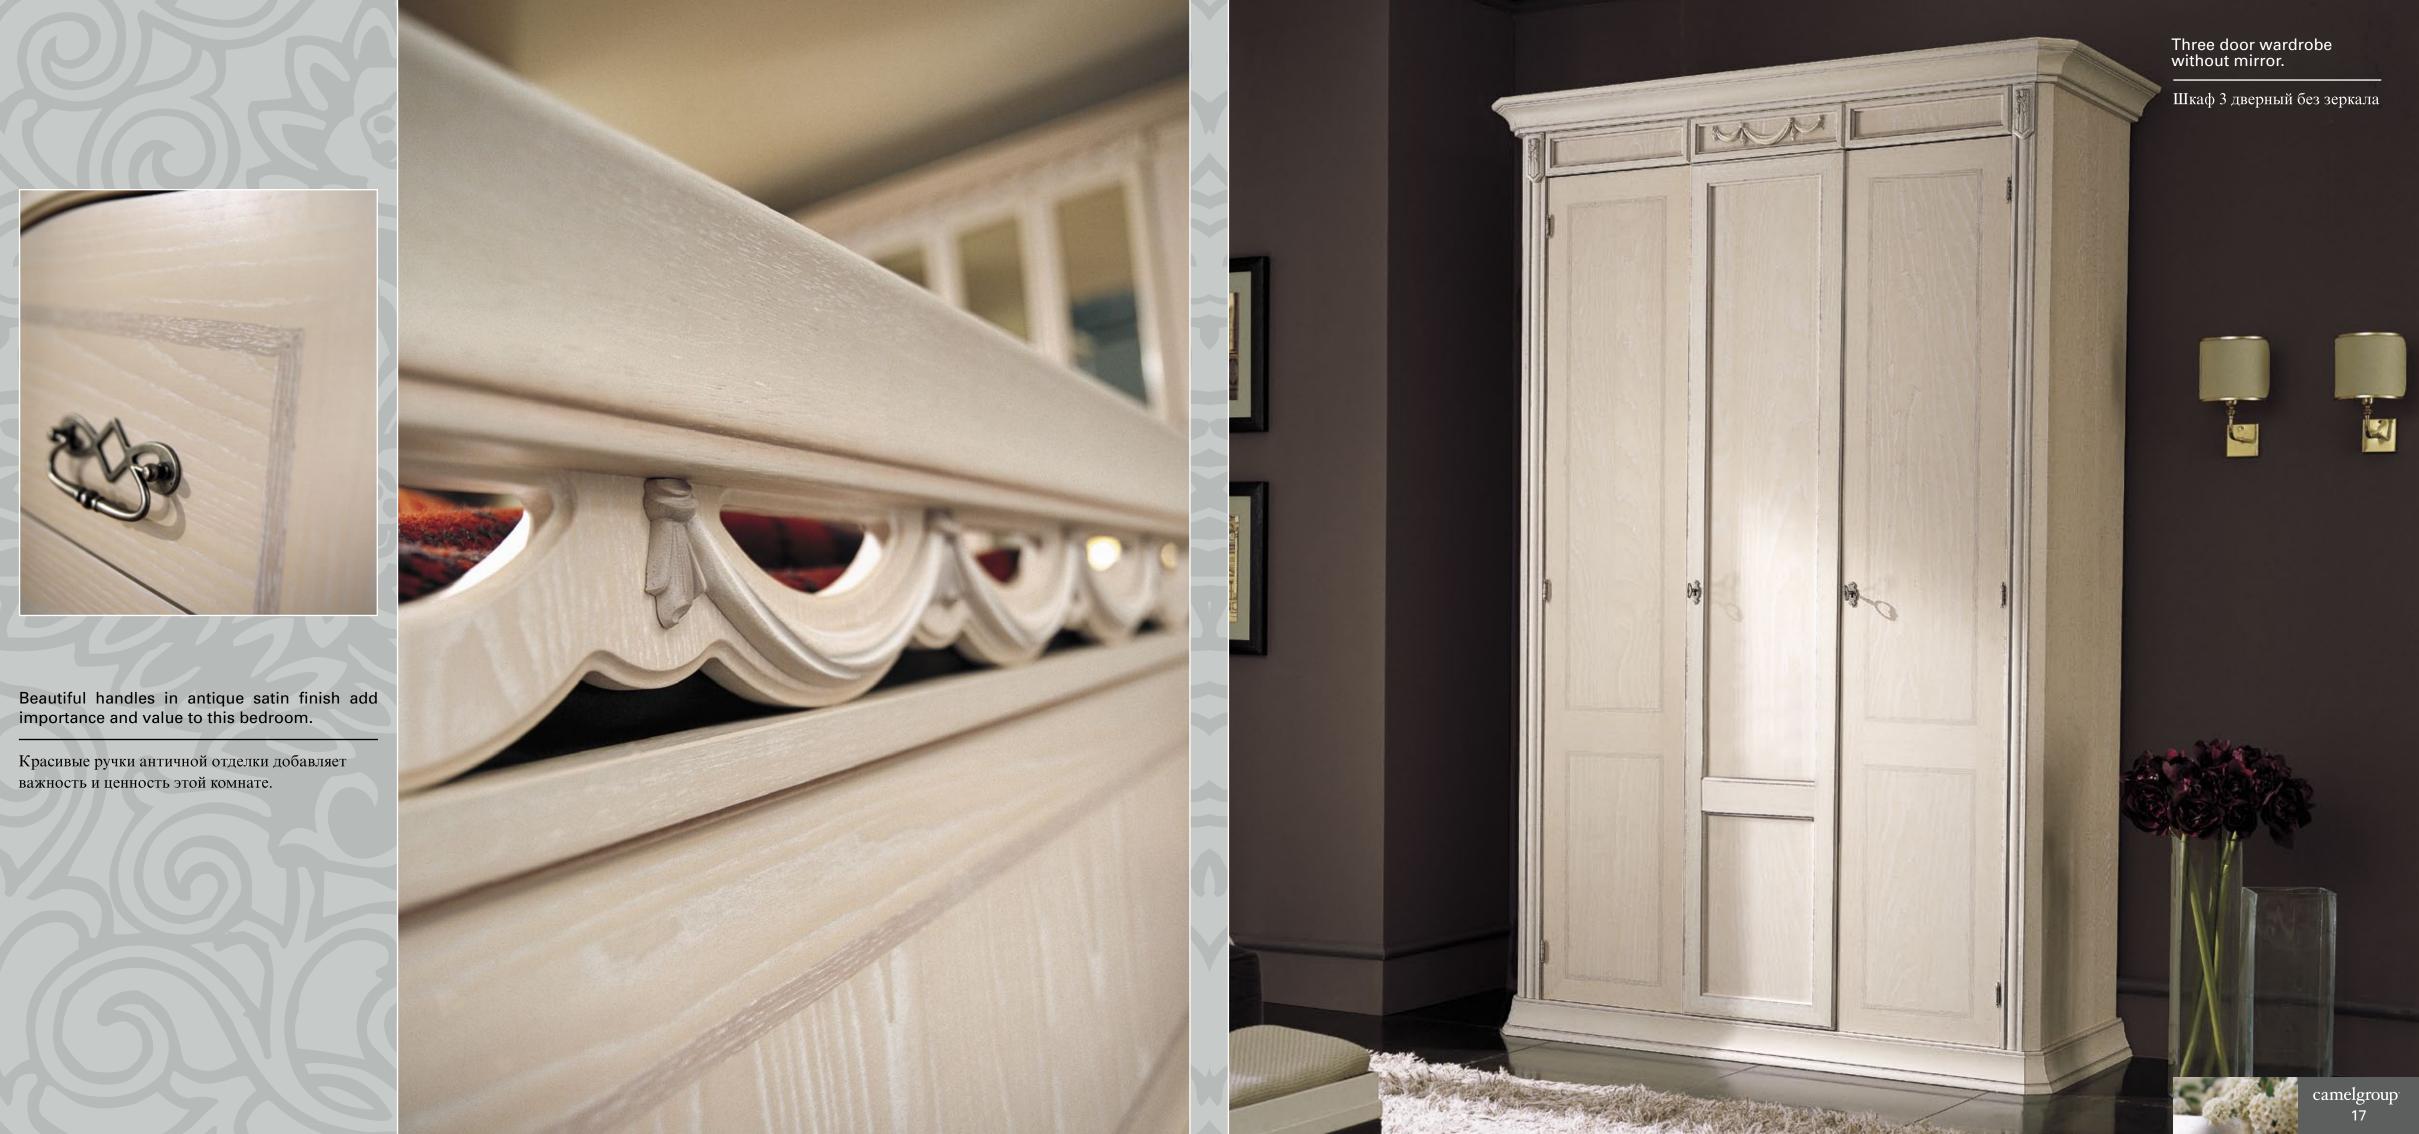

Плотные, массивные, фронтальные ящики соединенные согласно типичной итальянской технике ,,хвост ласточки,, создают Вашей спальне более престижный вид.

Ribbon shaped inserts framed inside solid wood corniches together with thick, round shaped edges give elegance and solidity to bedroom FIRENZE.

Фигурная лента вставленная в рамки массива дерева вместе с плотными, круглыми краями придает элегантность и солидарность спальне FIRENZE.

LEATHER TAPIRO + 10% from pricelist

Головная спинка в коже Тапиро: +10% к цене прайса

## Wardrobes - Шкафы

Five door wardrobe with mirrors

Three door wardrobe with mirror

Composition 6100

Composition 6300

Three door wardrobe without mirror

FIRENZE NIGHT APRIL 2012