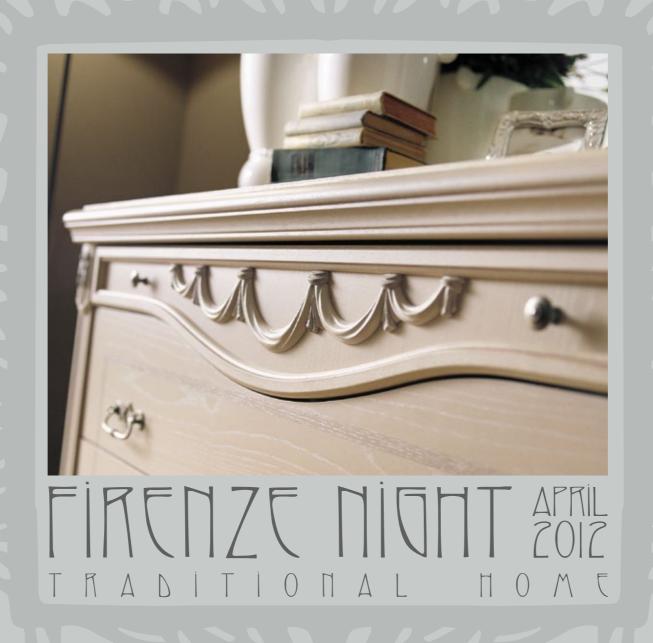

Плотные, массивные, фронтальные ящики соединенные согласно типичной итальянской технике ,,хвост ласточки,, создают Вашей спальне более престижный вид.

Ribbon shaped inserts framed inside solid wood corniches together with thick, round shaped edges give elegance and solidity to bedroom FIRENZE.

Фигурная лента вставленная в рамки массива дерева вместе с плотными, круглыми краями придает элегантность и солидарность спальне FIRENZE.

LEATHER TAPIRO + 10% from pricelist

Головная спинка в коже Тапиро: +10% к цене прайса