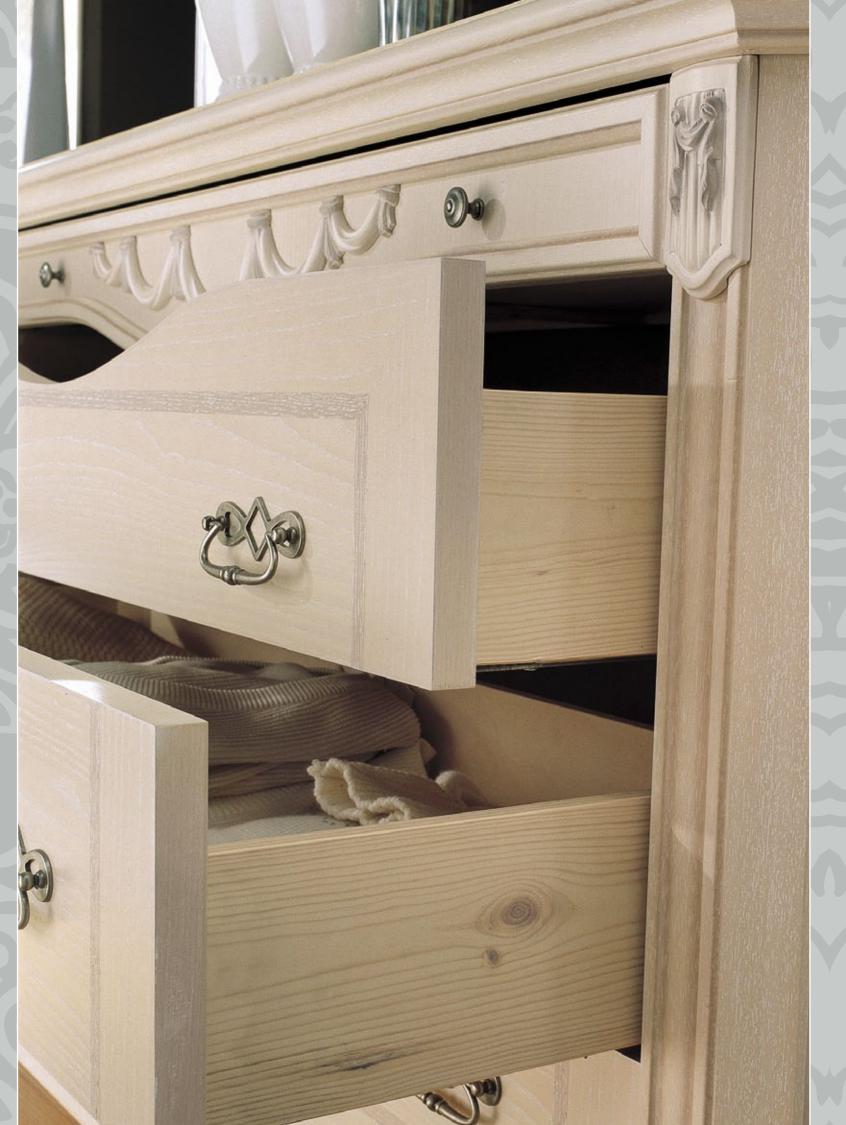

МАССИВ ДЕРЕВА Массив дерева с вырезными деталями.

To complete your bedroom you can select between a refined dresser with a front shaped jewellery drawer and an elegant vanity dresser with oval mirror and matching armchair.

Плотные, массивные, фронтальные ящики соединенные согласно типичной итальянской технике ,,хвост ласточки,, создают Вашей спальне более престижный вид.

Ribbon shaped inserts framed inside solid wood corniches together with thick, round shaped edges give elegance and solidity to bedroom FIRENZE.

Фигурная лента вставленная в рамки массива дерева вместе с плотными, круглыми краями придает элегантность и солидарность спальне FIRENZE.

LEATHER TAPIRO + 10% from pricelist

Головная спинка в коже Тапиро: +10% к цене прайса