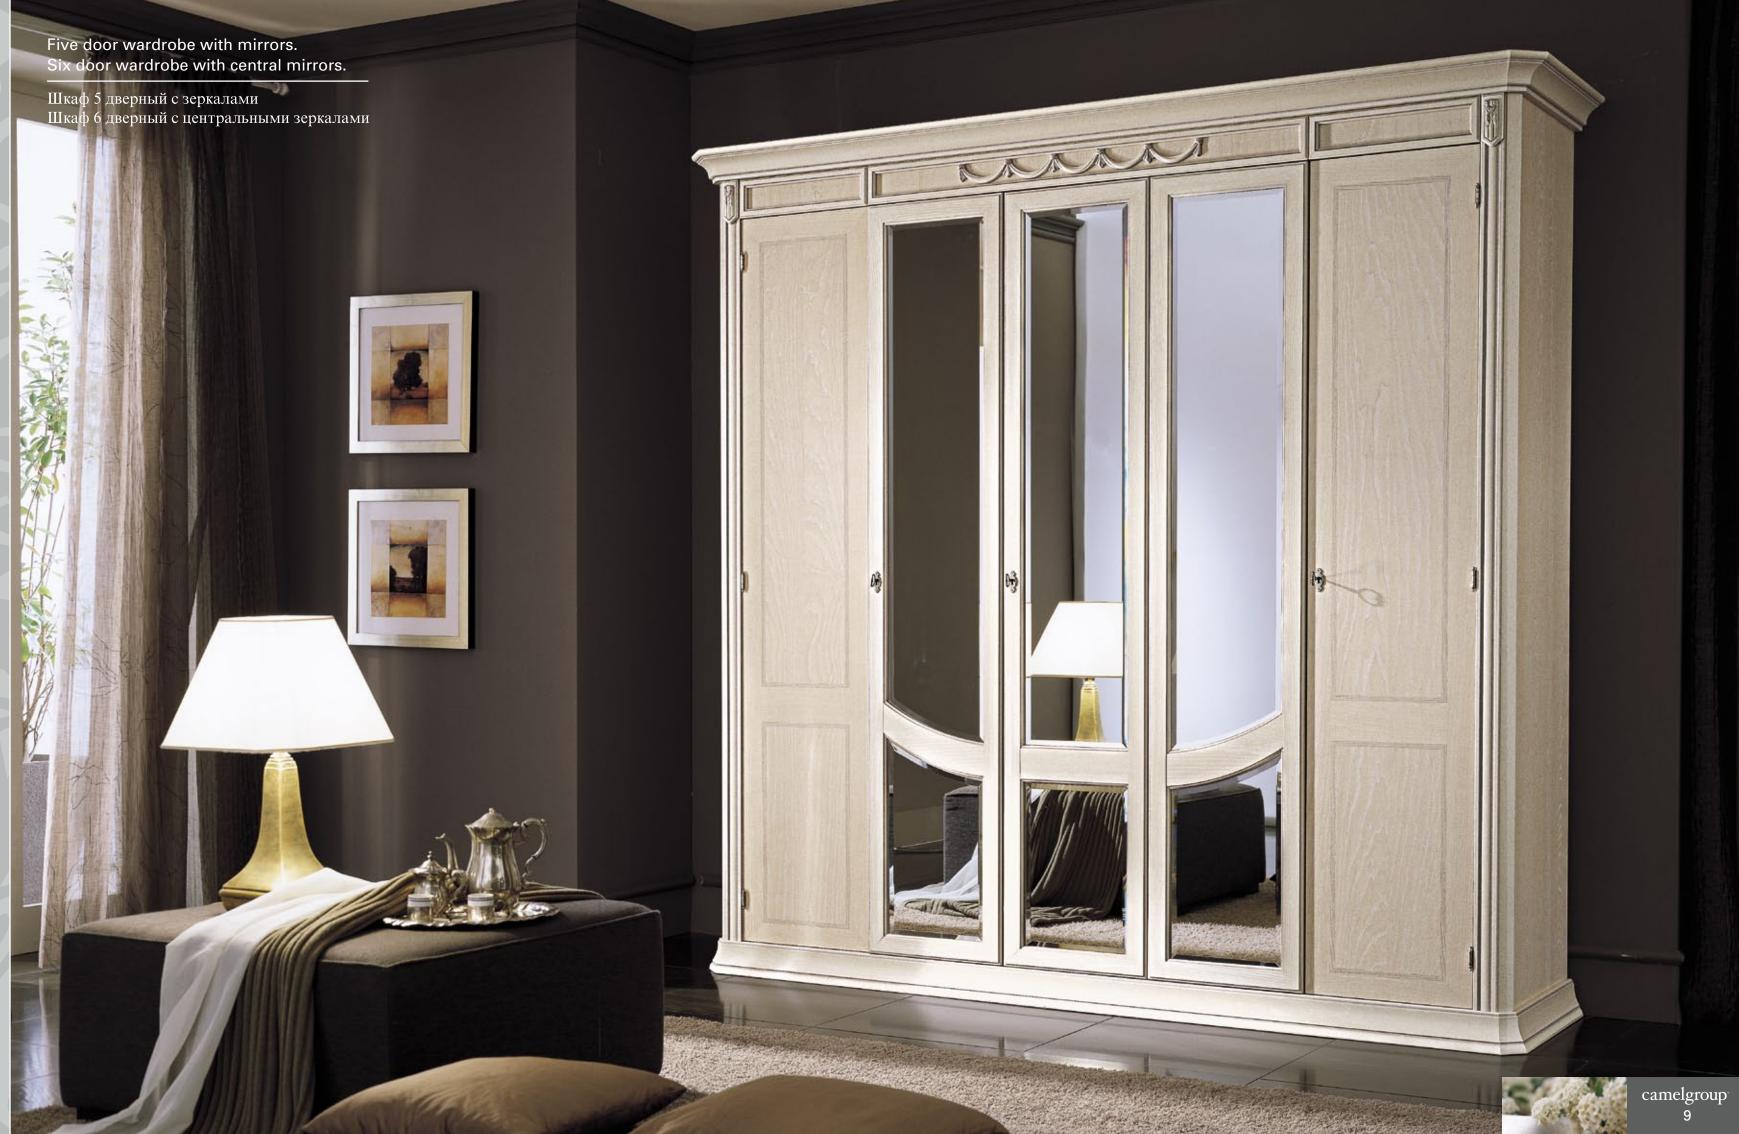

## Wardrobes - Шкафы

Five door wardrobe with mirrors

Three door wardrobe with mirror

Composition 6100

Composition 6300

Three door wardrobe without mirror

FIRENZE NIGHT APRIL 2012