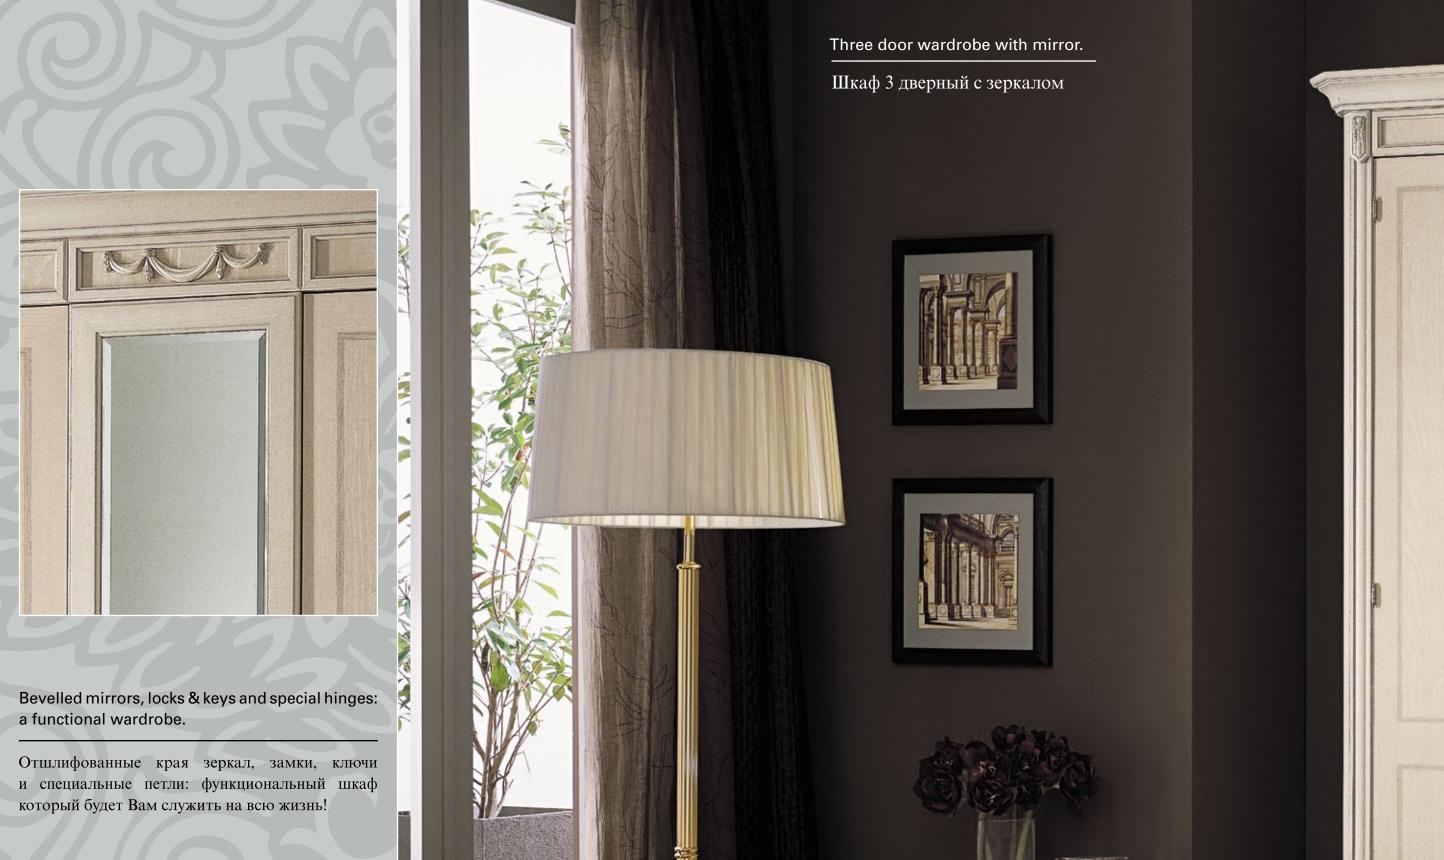

## Wardrobes - Шкафы

Five door wardrobe with mirrors

Three door wardrobe with mirror

Composition 6100

Composition 6300

Three door wardrobe without mirror

FIRENZE NIGHT APRIL 2012