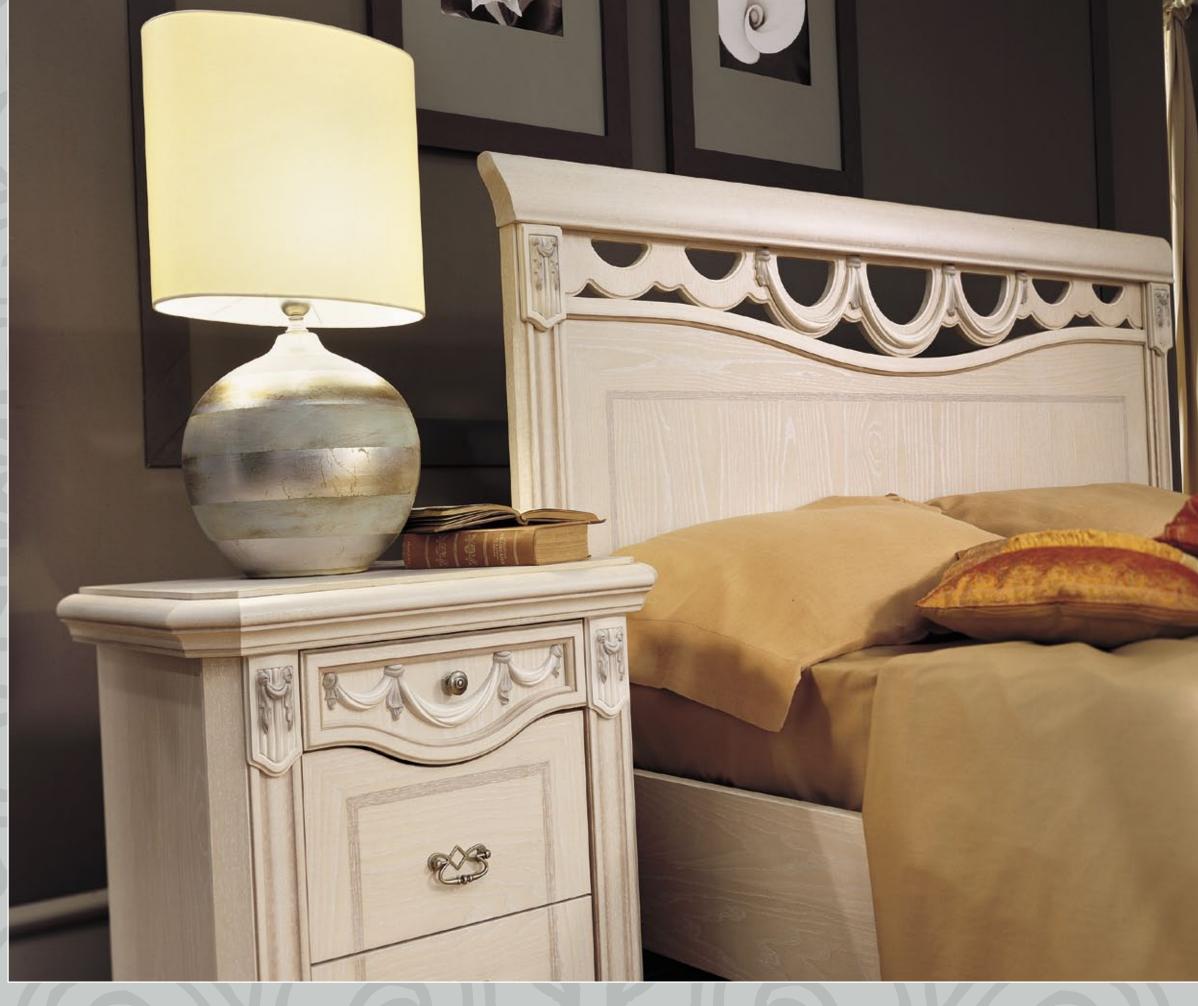

МАССИВ ДЕРЕВА Массив дерева с вырезными деталями.

To complete your bedroom you can select between a refined dresser with a front shaped jewellery drawer and an elegant vanity dresser with oval mirror and matching armchair.

Плотные, массивные, фронтальные ящики соединенные согласно типичной итальянской технике ,,хвост ласточки,, создают Вашей спальне более престижный вид.

Ribbon shaped inserts framed inside solid wood corniches together with thick, round shaped edges give elegance and solidity to bedroom FIRENZE.

Фигурная лента вставленная в рамки массива дерева вместе с плотными, круглыми краями придает элегантность и солидарность спальне FIRENZE.

LEATHER TAPIRO + 10% from pricelist

Головная спинка в коже Тапиро: +10% к цене прайса