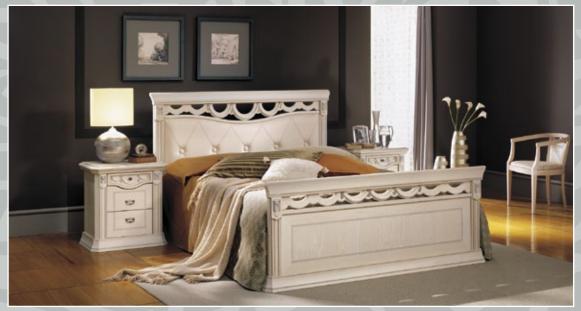

#### LEATHER RING BED

Instead of the headboard and footboard solution you can choose a practical bed ring with curved rails and sturdy, solid wood legs. The original authentic Tapiro leather headboard creates an exciting two-tone effect.

### LEATHER RING BED

Вместо варианта изголовье и изножье Вы можете выбрать практичную кровать с каркасом с закругленными боковинами и с крепкими деревянными ножками. Оригинальная кожа Тапир создает эмоциональный двухтональный эффект

### Beds - Кровати

Composition 6000

Composition 6200