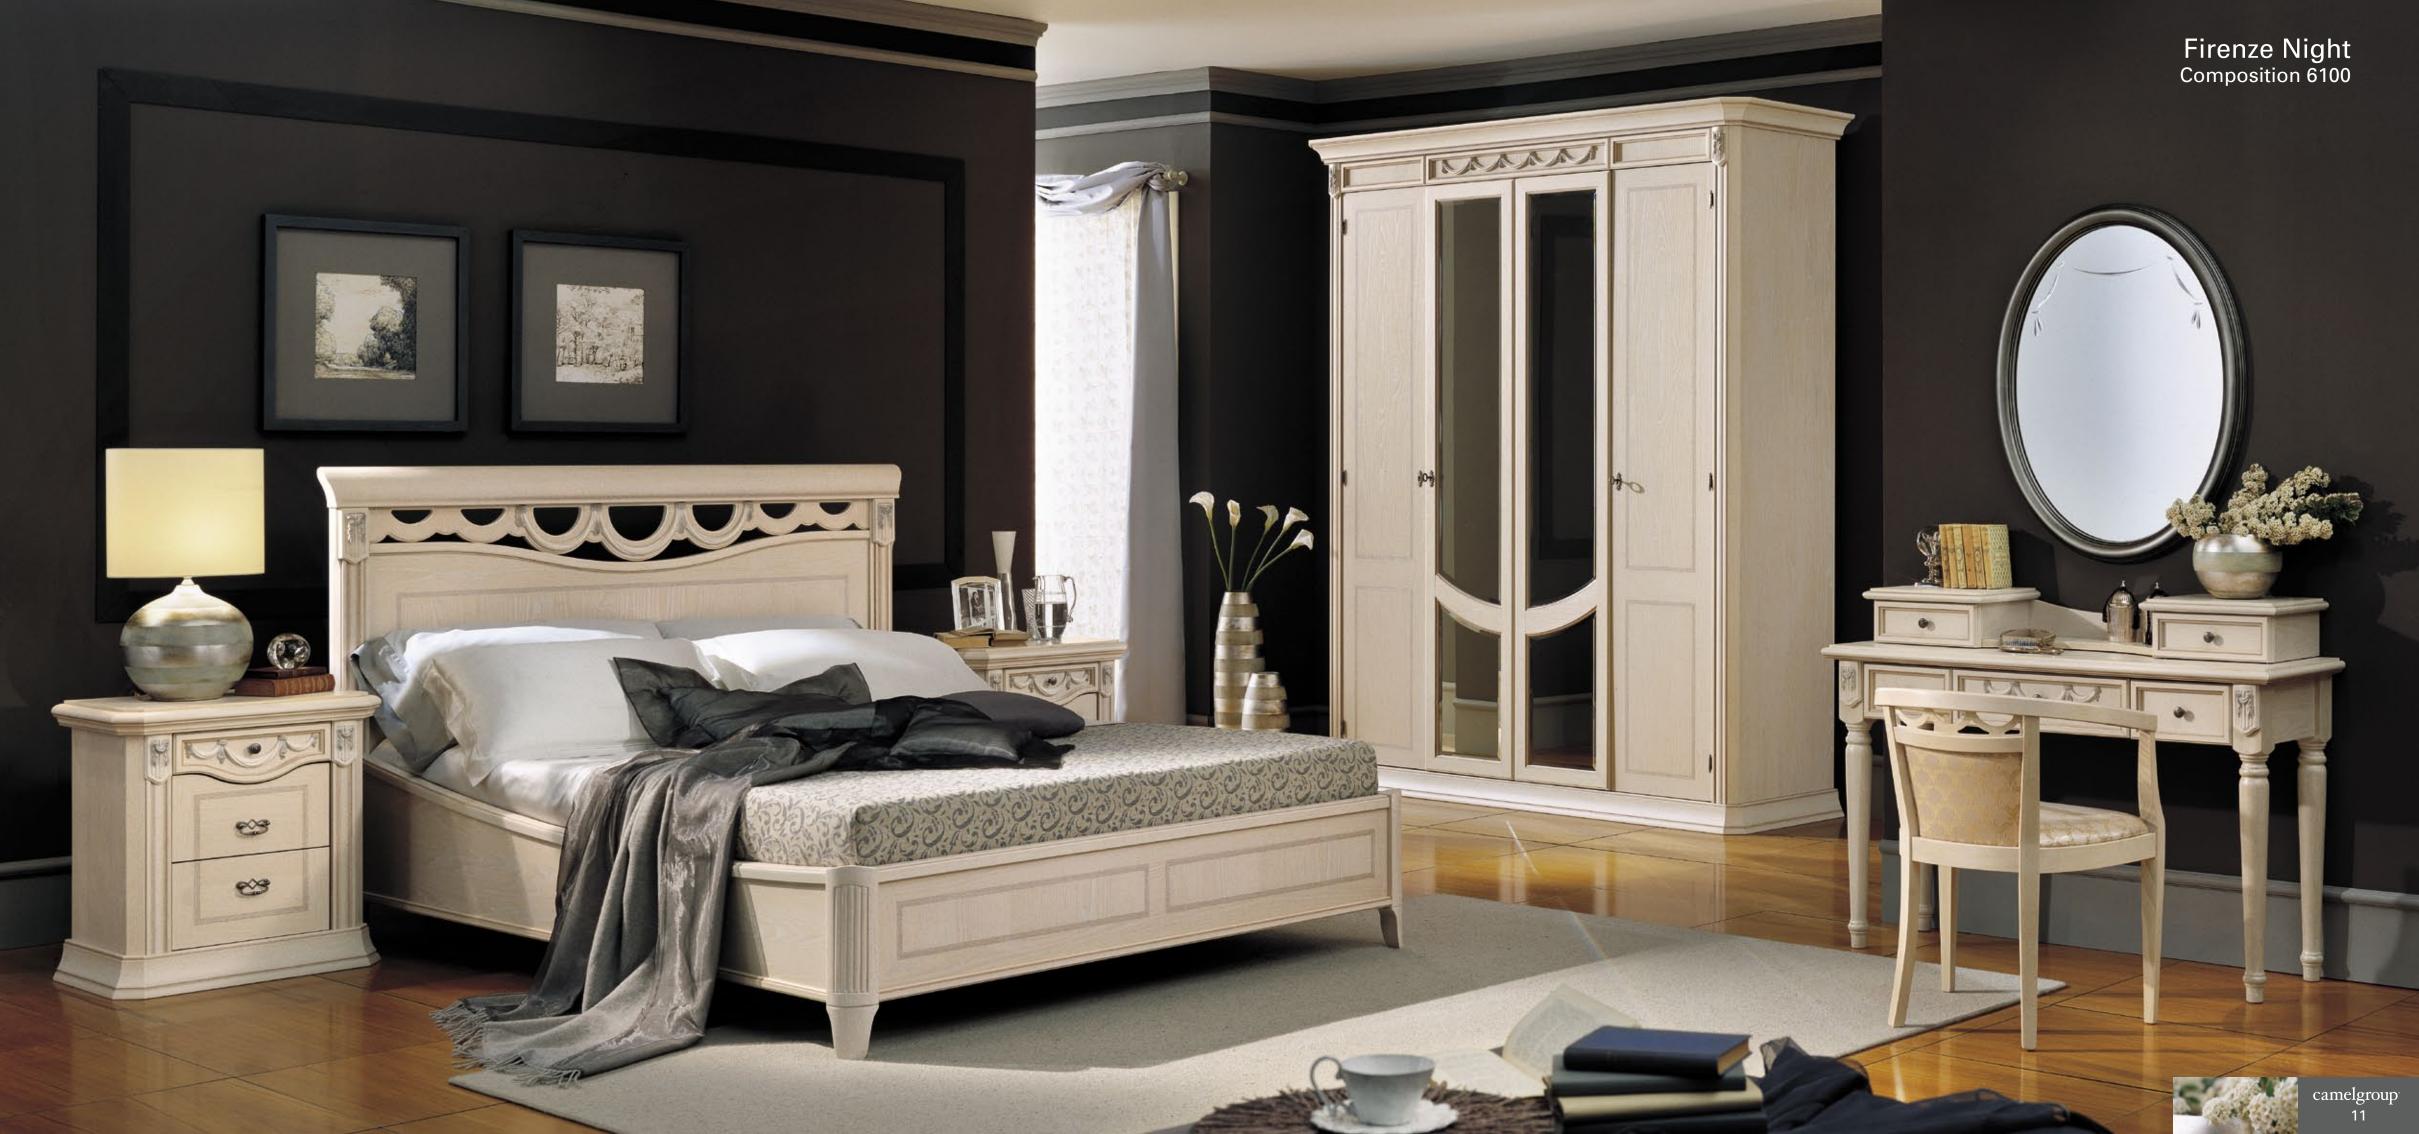

# camelgroup® Made in Italy

Hand made inlays on beautifully veneered panels.

Ручные изделия на красивых фанерованых панелях.

MADE IN ITALY
Original, authentic Italian brand
name! This bedroom is completely MADE IN ITALY by Italian manufacturers whose Italian professional
background must be recognized!

MADE IN ITALY

Взгляните на настоящую, подлинную, итальянскую марку! Эта спальня полностью произведена в Италии итальянскими мануфактурами, опыт которых должен быть признан.

SOLID WOOD Solid wook with carved details.

МАССИВ ДЕРЕВА Массив дерева с вырезными деталями.

To complete your bedroom you can select between a refined dresser with a front shaped jewellery drawer and an elegant vanity dresser with oval mirror and matching armchair.

Для укомплектования Вашей спальни, Вы можете выбрать между рафинированным комодом с фронтальным ящиком для драгоценностей и туалетным столиком с овальным зеркалом и согласованным креслом.

Elegant vanity dresser with oval mirror and matching armchair.

Элегантный туалетный столик с овальным зеркалом и согласованным креслом

Thick, solid drawer fronts joined according to the typically Italian 'dove tail' technique which makes your bedroom more precious.

Плотные, массивные, фронтальные ящики соединенные согласно типичной итальянской технике ,,хвост ласточки,, создают Вашей спальне более престижный вид.

Ribbon shaped inserts framed inside solid wood corniches together with thick, round shaped edges give elegance and solidity to bedroom FIRENZE.

Фигурная лента вставленная в рамки массива дерева вместе с плотными, круглыми краями придает элегантность и солидарность спальне FIRENZE.

LEATHER TAPIRO + 10% from pricelist

Головная спинка в коже Тапиро: +10% к цене прайса

## Wardrobes - Шкафы

Five door wardrobe with mirrors

Three door wardrobe with mirror

Composition 6100

Composition 6300

Three door wardrobe without mirror

FIRENZE NIGHT APRIL 2012