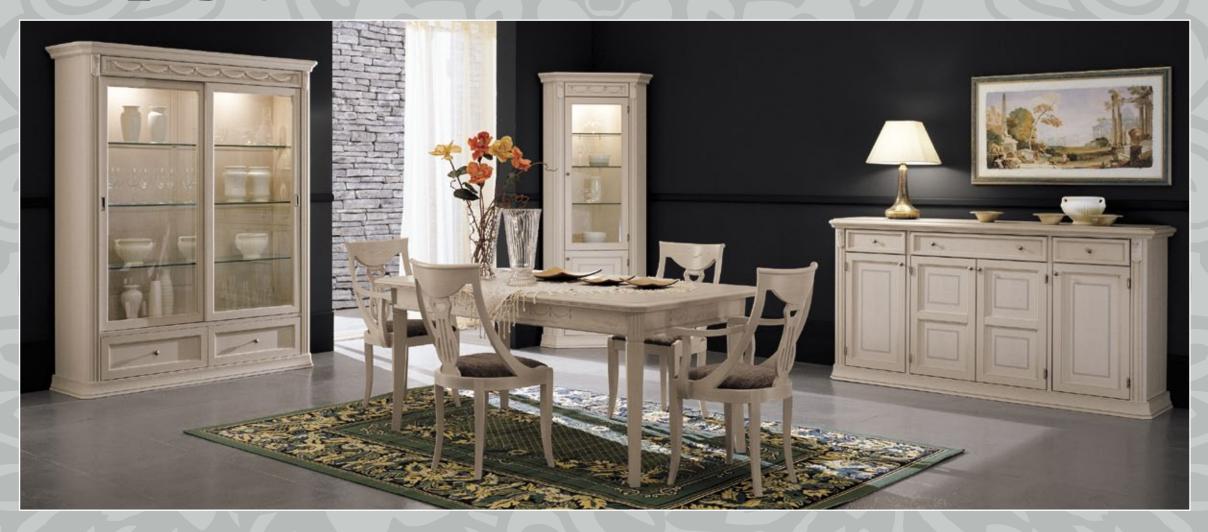

# FIRTUZE DAY

White ash with open pore and oak inlays.

Выбеленный ясень с "открытыми порами" и инкрустированным дубом