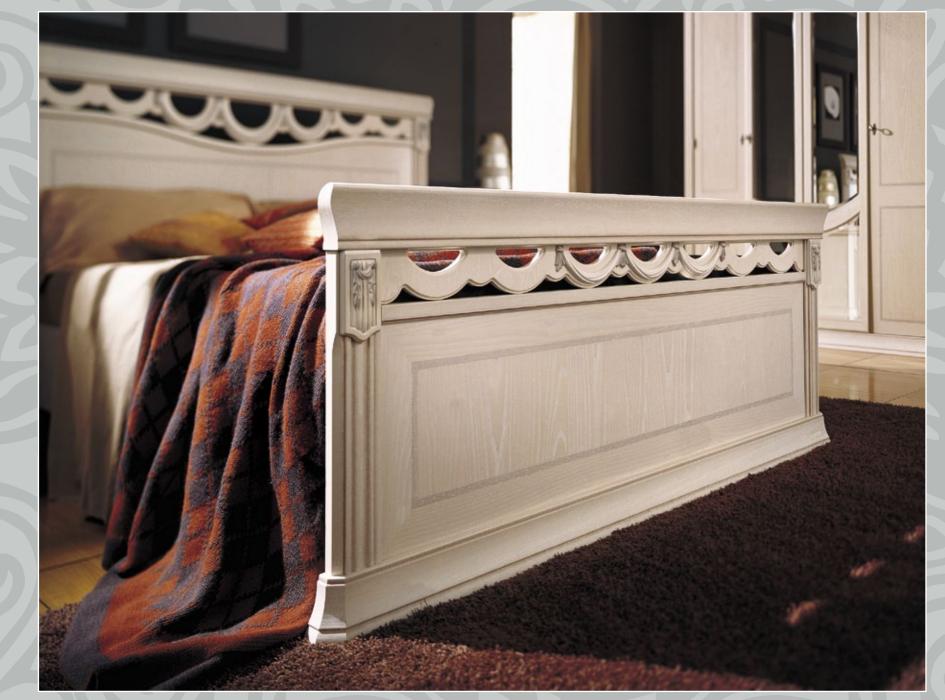

Плотные, массивные, фронтальные ящики соединенные согласно типичной итальянской технике ,,хвост ласточки,, создают Вашей спальне более престижный вид.

Ribbon shaped inserts framed inside solid wood corniches together with thick, round shaped edges give elegance and solidity to bedroom FIRENZE.

Фигурная лента вставленная в рамки массива дерева вместе с плотными, круглыми краями придает элегантность и солидарность спальне FIRENZE.

LEATHER TAPIRO + 10% from pricelist

Головная спинка в коже Тапиро: +10% к цене прайса