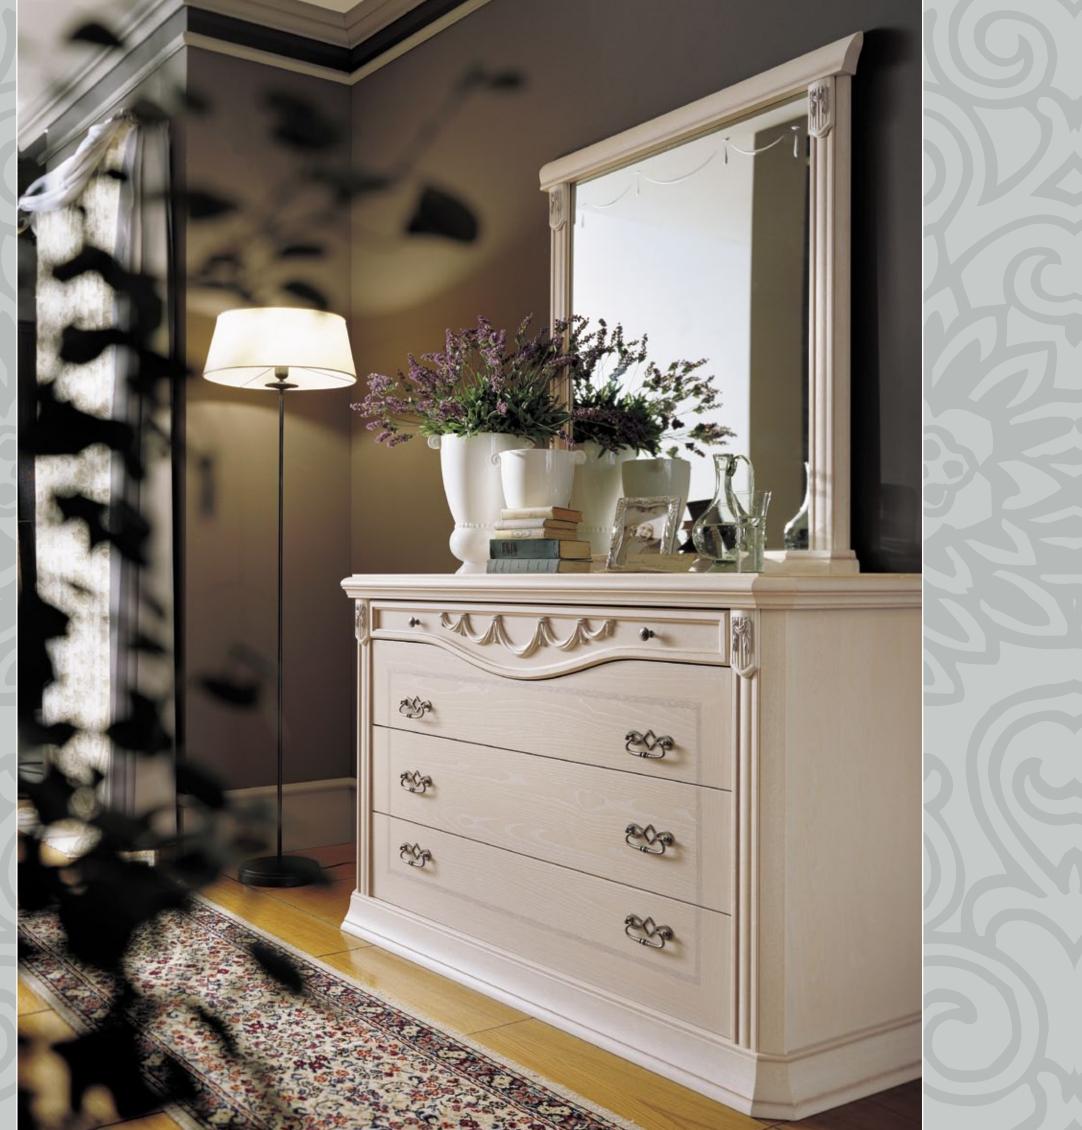

Плотные, массивные, фронтальные ящики соединенные согласно типичной итальянской технике ,,хвост ласточки,, создают Вашей спальне более престижный вид.

Ribbon shaped inserts framed inside solid wood corniches together with thick, round shaped edges give elegance and solidity to bedroom FIRENZE.

Фигурная лента вставленная в рамки массива дерева вместе с плотными, круглыми краями придает элегантность и солидарность спальне FIRENZE.

LEATHER TAPIRO + 10% from pricelist

Головная спинка в коже Тапиро: +10% к цене прайса