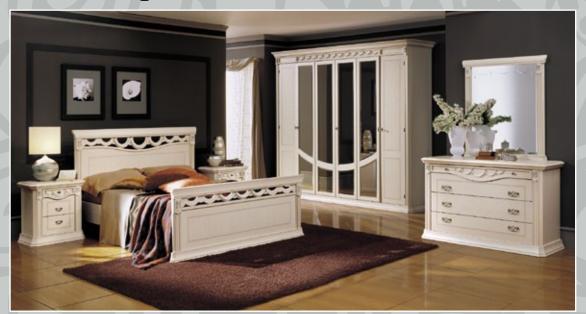

# camelgroup® Made in Italy

Hand made inlays on beautifully veneered panels.

Ручные изделия на красивых фанерованых панелях.

MADE IN ITALY
Original, authentic Italian brand
name! This bedroom is completely MADE IN ITALY by Italian manufacturers whose Italian professional
background must be recognized!

MADE IN ITALY

Взгляните на настоящую, подлинную, итальянскую марку! Эта спальня полностью произведена в Италии итальянскими мануфактурами, опыт которых должен быть признан.

SOLID WOOD Solid wook with carved details.

Для укомплектования Вашей спальни, Вы можете выбрать между рафинированным комодом с фронтальным ящиком для драгоценностей и туалетным столиком с овальным зеркалом и согласованным креслом.

Elegant vanity dresser with oval mirror and matching armchair.

## Wardrobes - Шкафы

Five door wardrobe with mirrors

Three door wardrobe with mirror

Composition 6100

Composition 6300

Three door wardrobe without mirror

FIRENZE NIGHT APRIL 2012