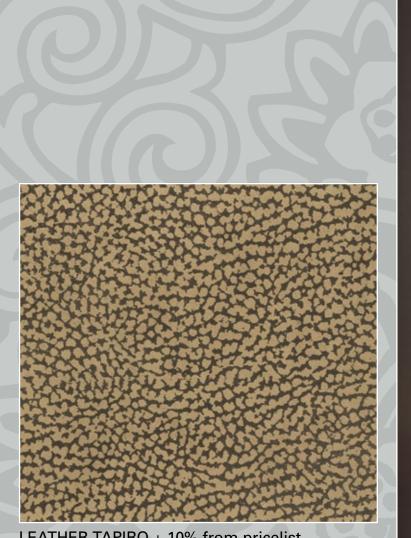

Фигурная лента вставленная в рамки массива дерева вместе с плотными, круглыми краями придает элегантность и солидарность спальне FIRENZE.

LEATHER TAPIRO + 10% from pricelist

Головная спинка в коже Тапиро: +10% к цене прайса

#### LEATHER RING BED

Instead of the headboard and footboard solution you can choose a practical bed ring with curved rails and sturdy, solid wood legs. The original authentic Tapiro leather headboard creates an exciting two-tone effect.

### LEATHER RING BED

Вместо варианта изголовье и изножье Вы можете выбрать практичную кровать с каркасом с закругленными боковинами и с крепкими деревянными ножками. Оригинальная кожа Тапир создает эмоциональный двухтональный эффект