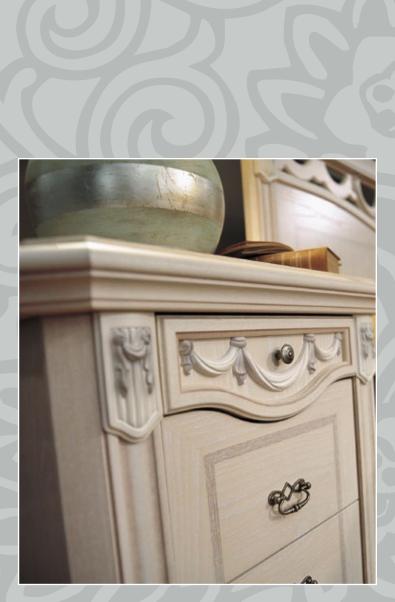

МАССИВ ДЕРЕВА Массив дерева с вырезными деталями.

To complete your bedroom you can select between a refined dresser with a front shaped jewellery drawer and an elegant vanity dresser with oval mirror and matching armchair.

Плотные, массивные, фронтальные ящики соединенные согласно типичной итальянской технике ,,хвост ласточки,, создают Вашей спальне более престижный вид.

Ribbon shaped inserts framed inside solid wood corniches together with thick, round shaped edges give elegance and solidity to bedroom FIRENZE.

Фигурная лента вставленная в рамки массива дерева вместе с плотными, круглыми краями придает элегантность и солидарность спальне FIRENZE.

LEATHER TAPIRO + 10% from pricelist

Головная спинка в коже Тапиро: +10% к цене прайса