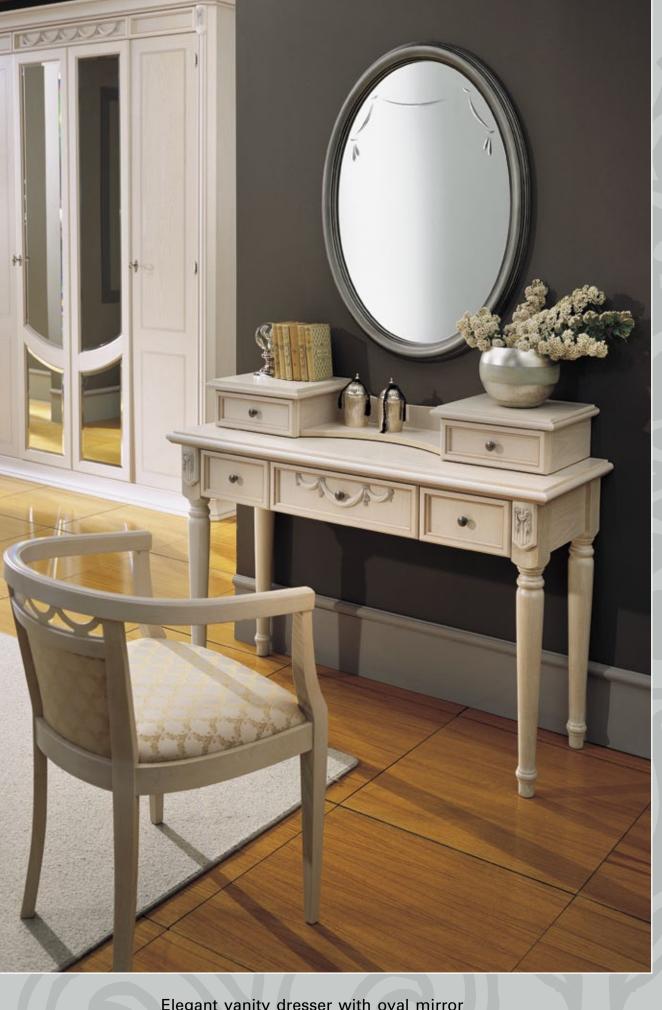

Для укомплектования Вашей спальни, Вы можете выбрать между рафинированным комодом с фронтальным ящиком для драгоценностей и туалетным столиком с овальным зеркалом и согласованным креслом.

Elegant vanity dresser with oval mirror and matching armchair.

Элегантный туалетный столик с овальным зеркалом и согласованным креслом

Thick, solid drawer fronts joined according to the typically Italian 'dove tail' technique which makes your bedroom more precious.