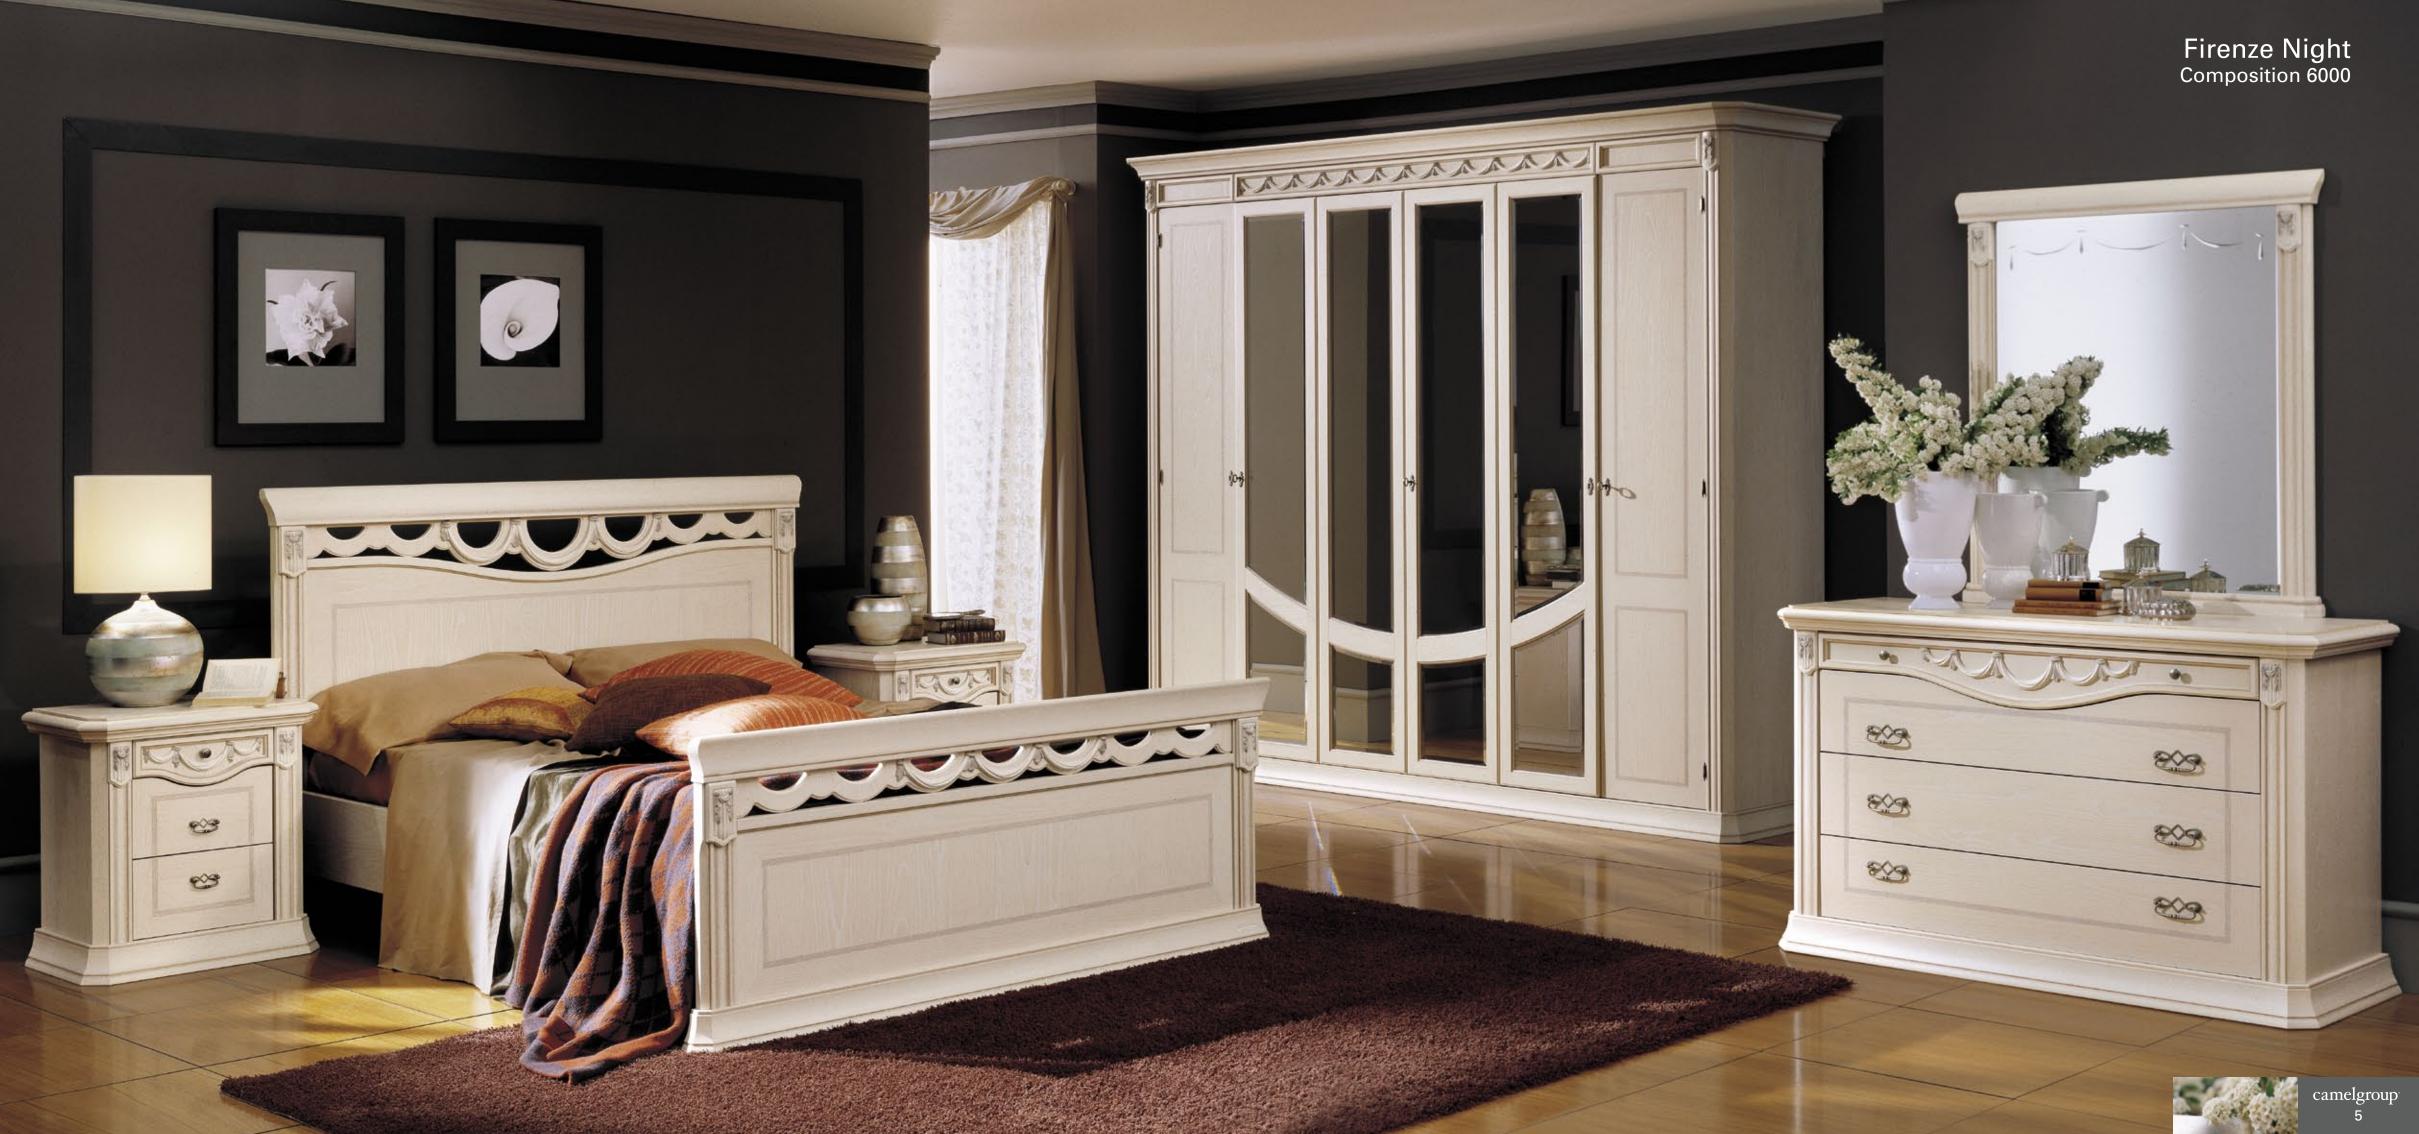

### Beds - Кровати

Composition 6000

Composition 6200

## Wardrobes - Шкафы

Five door wardrobe with mirrors

Three door wardrobe with mirror

Composition 6100

Composition 6300

Three door wardrobe without mirror

FIRENZE NIGHT APRIL 2012