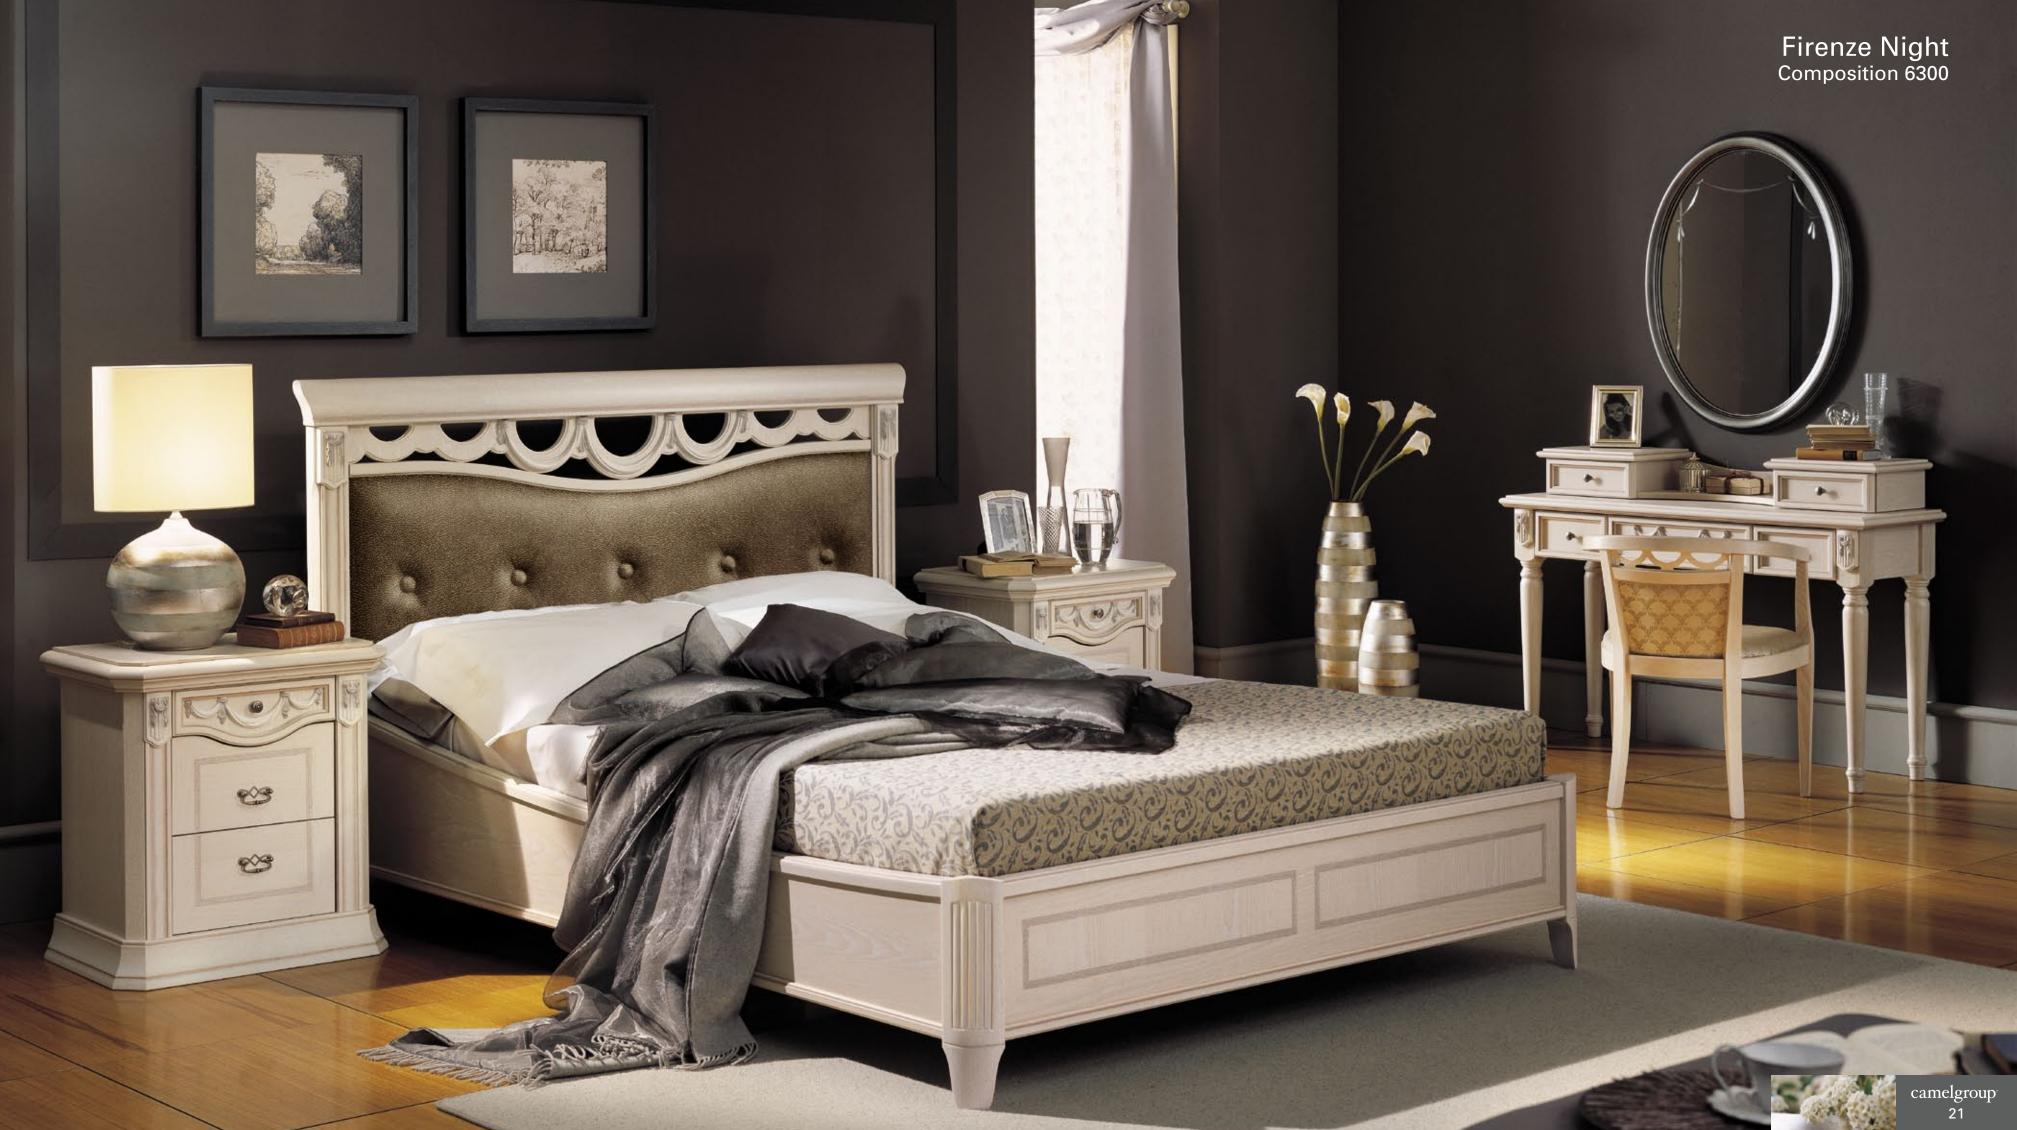

Для укомплектования Вашей спальни, Вы можете выбрать между рафинированным комодом с фронтальным ящиком для драгоценностей и туалетным столиком с овальным зеркалом и согласованным креслом.

Elegant vanity dresser with oval mirror and matching armchair.

Элегантный туалетный столик с овальным зеркалом и согласованным креслом

Thick, solid drawer fronts joined according to the typically Italian 'dove tail' technique which makes your bedroom more precious.

Плотные, массивные, фронтальные ящики соединенные согласно типичной итальянской технике ,,хвост ласточки,, создают Вашей спальне более престижный вид.

Ribbon shaped inserts framed inside solid wood corniches together with thick, round shaped edges give elegance and solidity to bedroom FIRENZE.

Фигурная лента вставленная в рамки массива дерева вместе с плотными, круглыми краями придает элегантность и солидарность спальне FIRENZE.

LEATHER TAPIRO + 10% from pricelist

Головная спинка в коже Тапиро: +10% к цене прайса