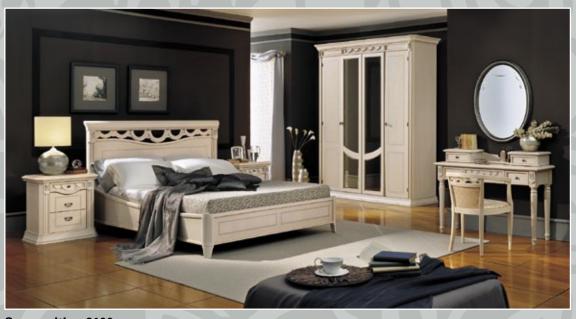

Для укомплектования Вашей спальни, Вы можете выбрать между рафинированным комодом с фронтальным ящиком для драгоценностей и туалетным столиком с овальным зеркалом и согласованным креслом.

Elegant vanity dresser with oval mirror and matching armchair.

Элегантный туалетный столик с овальным зеркалом и согласованным креслом

Thick, solid drawer fronts joined according to the typically Italian 'dove tail' technique which makes your bedroom more precious.