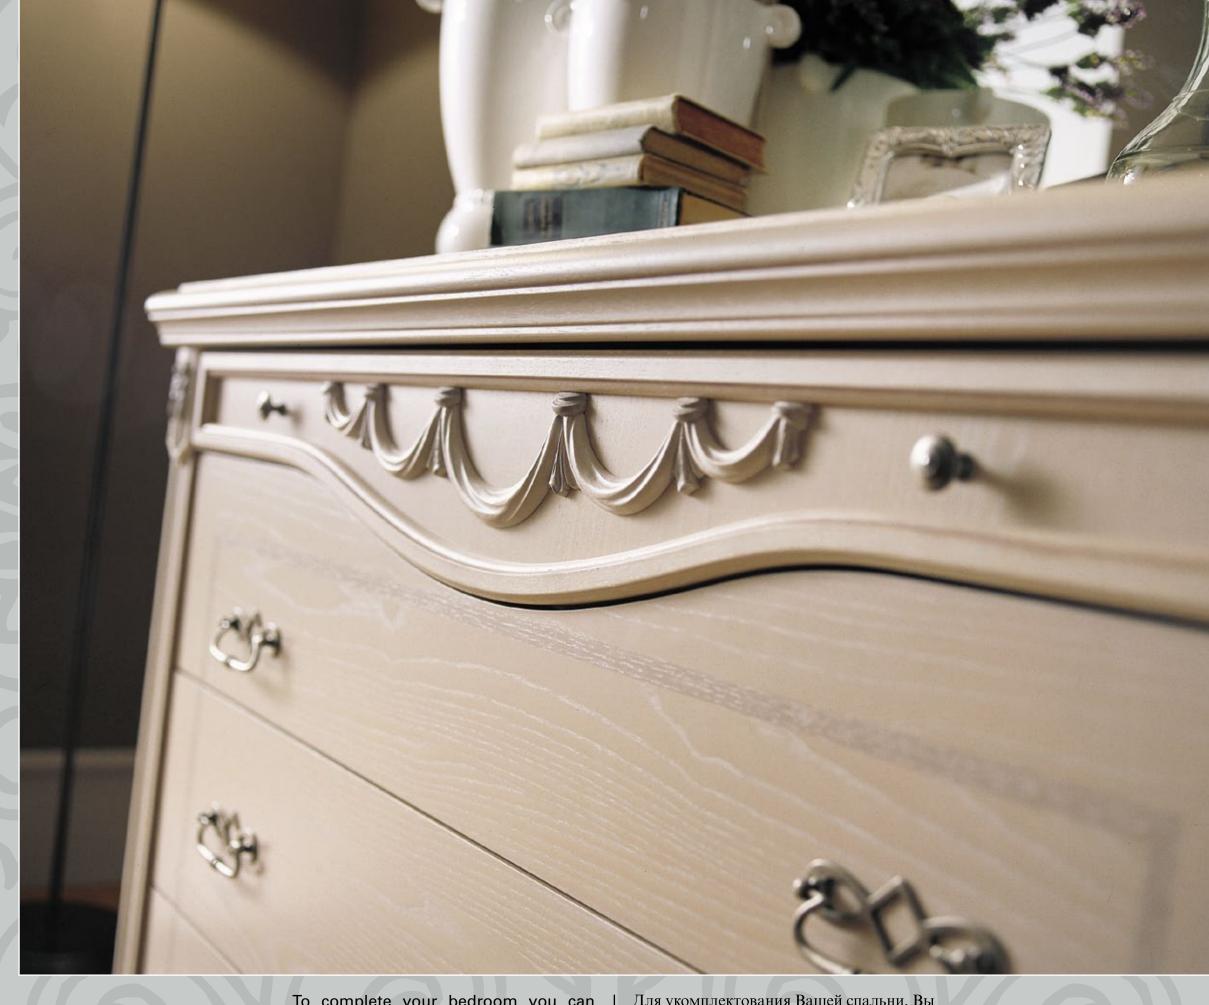

Плотные, массивные, фронтальные ящики соединенные согласно типичной итальянской технике ,,хвост ласточки,, создают Вашей спальне более престижный вид.

Ribbon shaped inserts framed inside solid wood corniches together with thick, round shaped edges give elegance and solidity to bedroom FIRENZE.

Фигурная лента вставленная в рамки массива дерева вместе с плотными, круглыми краями придает элегантность и солидарность спальне FIRENZE.

LEATHER TAPIRO + 10% from pricelist

Головная спинка в коже Тапиро: +10% к цене прайса