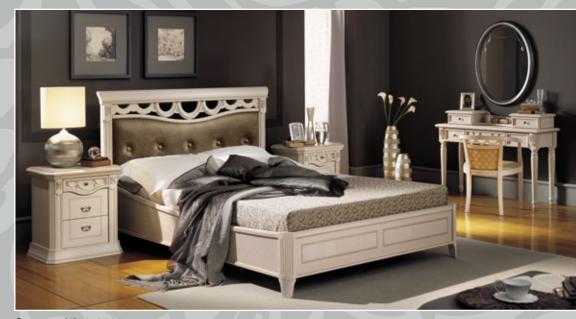

Фигурная лента вставленная в рамки массива дерева вместе с плотными, круглыми краями придает элегантность и солидарность спальне FIRENZE.

LEATHER TAPIRO + 10% from pricelist

Головная спинка в коже Тапиро: +10% к цене прайса

#### LEATHER RING BED

Instead of the headboard and footboard solution you can choose a practical bed ring with curved rails and sturdy, solid wood legs. The original authentic Tapiro leather headboard creates an exciting two-tone effect.

### LEATHER RING BED

Вместо варианта изголовье и изножье Вы можете выбрать практичную кровать с каркасом с закругленными боковинами и с крепкими деревянными ножками. Оригинальная кожа Тапир создает эмоциональный двухтональный эффект